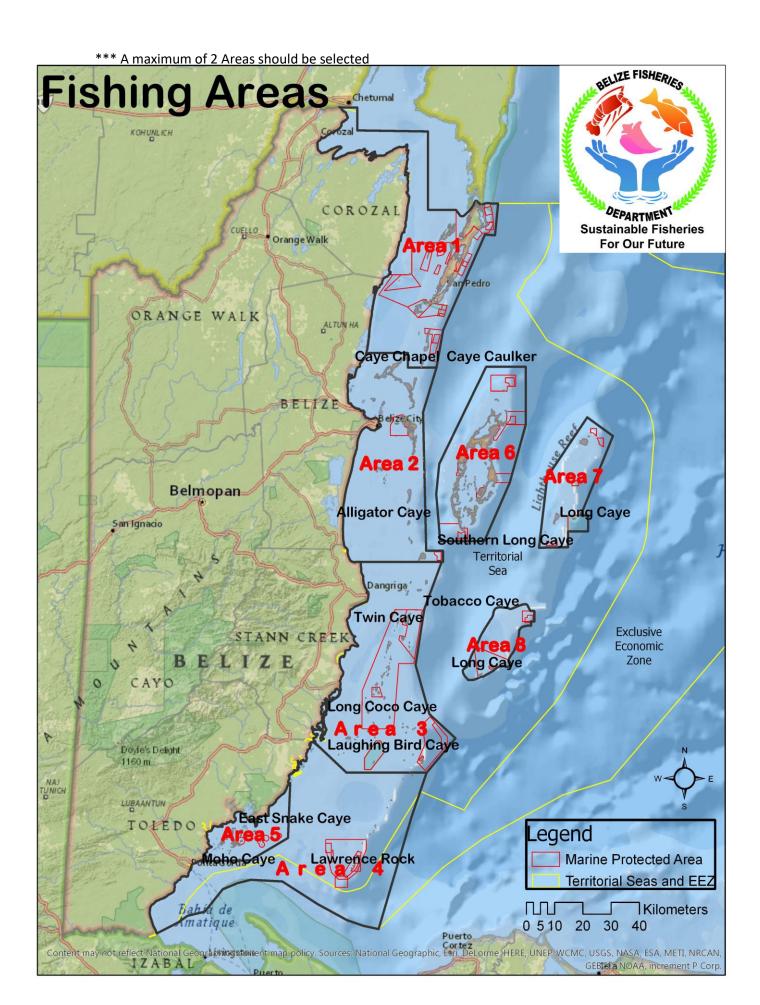

Fisher Folk New Entrant License Application Form

| First Name:                                                                                                                                             | Middle Name:            |            | ):                                                                                  | Surname:                 |                              |  |
|---------------------------------------------------------------------------------------------------------------------------------------------------------|-------------------------|------------|-------------------------------------------------------------------------------------|--------------------------|------------------------------|--|
| Nationality                                                                                                                                             | Date of birth (c        |            | th (day/month/year                                                                  | )                        | Gender  Male [] Female []    |  |
| Proof of Residency                                                                                                                                      | Type and Number of I.D. |            |                                                                                     | Phone number Home: Cell: |                              |  |
| Address Community                                                                                                                                       |                         |            |                                                                                     |                          | District                     |  |
| Marital Status: Single [] Married [] Widowed [] Common Law [] Divorced []                                                                               |                         |            |                                                                                     |                          |                              |  |
| Contact in case of Emergency:  Name: Relationship:  Contact Number: Address:                                                                            |                         |            |                                                                                     |                          |                              |  |
| Fisherman Role:  Boat Owner [] Captain [] Crew member [] Cook [] Boat Owner/Captain []                                                                  |                         |            |                                                                                     |                          |                              |  |
| Education: Primary [] Secondary [] Tertiary [] College University []                                                                                    |                         |            |                                                                                     |                          |                              |  |
| Working Status: Full Time [] Part Time []                                                                                                               |                         |            | Cooperative Affiliation:  National [] Northern [] Placencia [] Rio Grande []  Other |                          |                              |  |
| **Area of Fishing: Area 1 [] Area 2 [] Area 3 [] Area 4 [] Area 5 [] Area 6 [] Area 7 [] Area 8 [] Area 9 [] Inland []                                  |                         |            |                                                                                     |                          |                              |  |
| Name of captain you plan to fish with  Name of vessel you plan to fish in  Comments:                                                                    |                         |            |                                                                                     |                          |                              |  |
| Species To Be Targeted: Lobster [] Conch [] Shrimp [] Shark [] Crab [] Fresh Water Fish [] Marine Fin Fish [] Ornamental Fish [] sea Cucumber [] Other: |                         |            |                                                                                     |                          |                              |  |
| correct to the best of my knowledge and belief  [ ] I have not previously held or applied for a Belize Fisher Folk License;                             |                         |            |                                                                                     |                          |                              |  |
|                                                                                                                                                         |                         |            | ature (within but not t<br>s of box)                                                | ouching                  | Date://<br>(day /month/year) |  |
| Licensing Clerk:                                                                                                                                        |                         | License No | FFICIAL USE ON                                                                      |                          | Date://<br>(day /month/year) |  |
| Form filled out by:                                                                                                                                     |                         |            |                                                                                     |                          |                              |  |